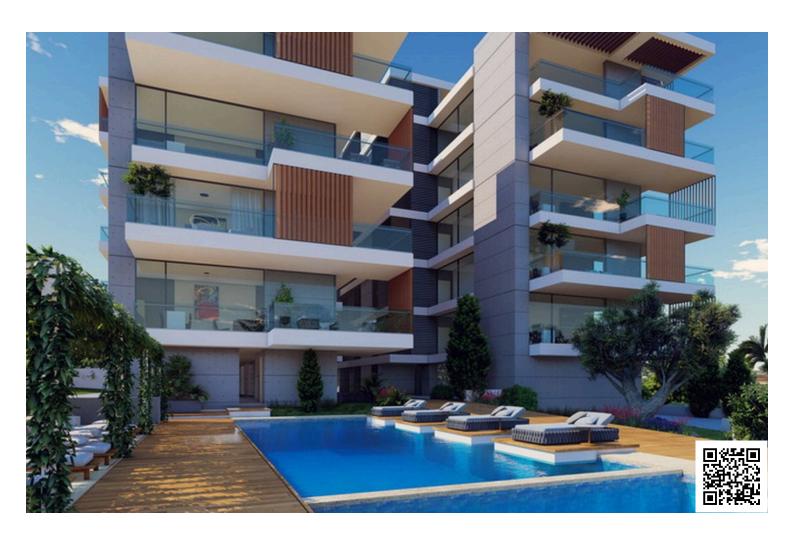

### Описание

Galaxy Residences - Apartment No. 305 is a beautiful 2 bedroom apartment on the third floor of Block A.

Galaxy Residences is a stunning development with two five-storey blocks of apartments for sale in Paphos. Within the two blocks, one can find a range of 2 and 3 bedroom apartments, the majority of which will have excellent sea views. A number of features can be found in the development, such as a communal swimming pool for each block, solar panels which will improve the energy efficiency of the building, and of course the beautiful modern design of the building that comes with sleek lines, large window openings and concrete finishing.

With its privileged location, Galaxy Residences is nearby a very large number of amenities. Specifically, it is 1 minute driving distance from the round-about at the entrance of Paphos in Anavargos, allowing the residents to easily enter the highway connecting Paphos and Limassol. The hospital of Paphos is just across the street from the rear side of the development, a short walking distance away. A number of public and private schools can be found within a short radius. The renowned International School of Paphos is 5 minutes drive away. It is a very short driving distance away from a very large number of bars and restaurants.