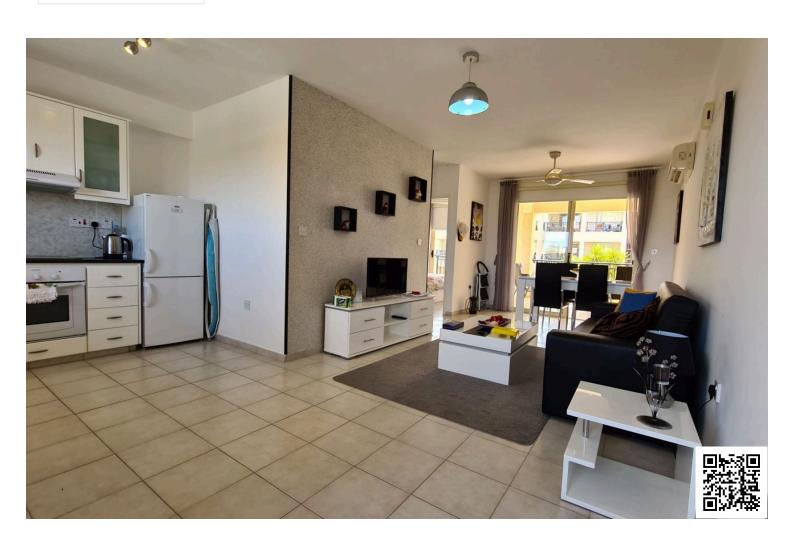

### **Description**

This beautiful one-bedroom spacious apartment is for rent in the beautiful resort of Royal Sea Crest in Tomb of the Kings. It is within walking distance to Venues Beach, Kings Avenue Mall, and all the facilities.

#### **Facilities**

Aircondition, Split system Gated complex Parking, Uncovered

Pool, Communal Solar water heater

**Features** 

Balcony Cul de sac Double glazing

Entrance gate Modern design Near amenities

Near bus route Next to green area Quiet area

Spacious rooms Walking distance to beach

**Distances** 

Amenities Airport Sea

**1** 600 m **≥** 19 km **≅** 600 m

Public transport Schools Resort

Contact us

Aristos Aristodemou

info@uniquecyprushomes.com