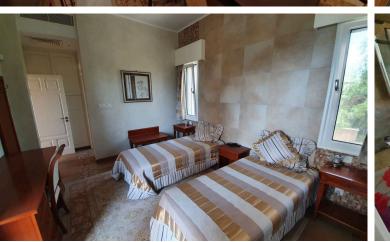

#### Description

RENTED Spacious 3 levels Villa of 500m2 covered area, 5 bedrooms plus office, elevator, infinity swimming pool, central heating diesel, all bedrooms en-suite, Italian furniture, special tiles for swimming pool, barbecue area, electric shutters, fly screens, and many extras..