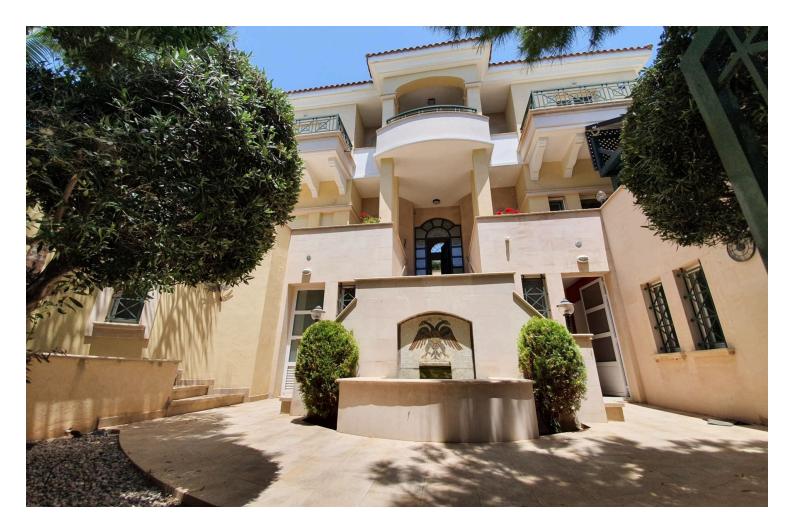

# 5 Bedroom Villa - Rent Coral Bay

Pegeia - Coral Bay, Paphos

€4,000 /month

#### Description

RENTED Spacious 3 levels Villa of 500m2 covered area, 5 bedrooms plus office, elevator, infinity swimming pool, central heating diesel, all bedrooms en-suite, Italian furniture, special tiles for swimming pool, barbecue area, electric shutters, fly screens, and many extras..