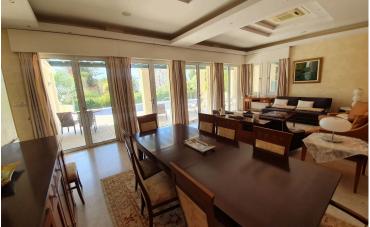

#### Description

RENTED Spacious 3 levels Villa of 500m2 covered area, 5 bedrooms plus office, elevator, infinity swimming pool, central heating diesel, all bedrooms en-suite, Italian furniture, special tiles for swimming pool, barbecue area, electric shutters, fly screens, and many extras..