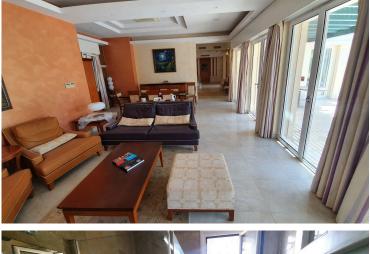

#### Description

RENTED Spacious 3 levels Villa of 500m2 covered area, 5 bedrooms plus office, elevator, infinity swimming pool, central heating diesel, all bedrooms en-suite, Italian furniture, special tiles for swimming pool, barbecue area, electric shutters, fly screens, and many extras..