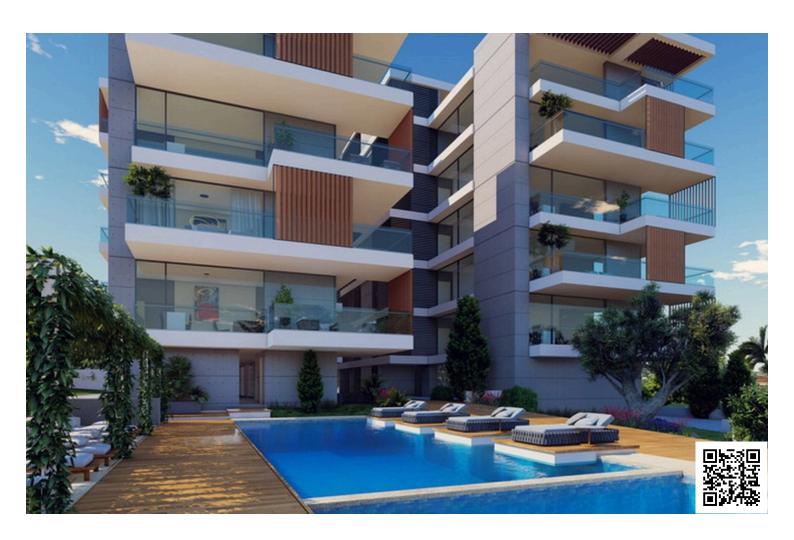

#### **Description**

Galaxy Residences - Apartment No. 101 is a beautiful 3 bedroom apartment on the first floor of Block A.

Galaxy Residences is a stunning development with two five-storey blocks of apartments for sale in Paphos. Within the two blocks, one can find a range of 2 and 3 bedroom apartments, the majority of which will have excellent sea views. A number of features can be found in the development, such as a communal swimming pool for each block, solar panels which will improve the energy efficiency of the building, and of course the beautiful modern design of the building that comes with sleek lines, large window openings and concrete finishing.

With its privileged location, Galaxy Residences is nearby a very large number of amenities. Specifically, it is 1 minute driving distance from the round-about at the entrance of Paphos in Anavargos, allowing the residents to easily enter the highway connecting Paphos and Limassol. The hospital of Paphos is just across the street from the rear side of the development, a short walking distance away. A number of public and private schools can be found within a short radius. The renowned International School of Paphos is 5 minutes drive away. It is a very short driving distance away from a very large number of bars and restaurants.