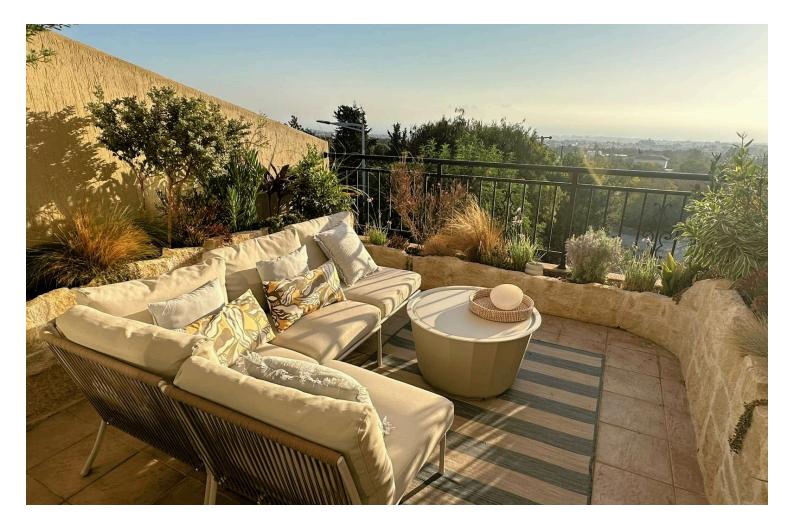

#### Description

For Sale Fully Renovated Maisonette, nearby International School of Paphos.

This property is being fully renovated to modern design.

A property offering panoramic uninterrupted sea views!!

There are two large Verandas in each bedroom. The veranda from the master bedroom has panoramic sea views.

#### **Facilities**

| Aircondition, Split system | Gated complex            | Outdoor shower            |
|----------------------------|--------------------------|---------------------------|
| Parking, Covered           | Pool, Communal           | Solar water heater        |
|                            |                          |                           |
| Features                   |                          |                           |
| Balcony, back              | Balcony, front           | Below market value        |
| Bright                     | City view                | Country view              |
| Cul de sac                 | Double glazing           | Easy access to main roads |
| Elevated                   | En suite bathroom        | En suite shower           |
| Entrance gate, automated   | Guest WC                 | Investment opportunity    |
| Laminate flooring          | Laundry room             | Luxury specifications     |
| Modern design              | Mountain view            | Near amenities            |
| Panoramic view             | Pressurized water system | Quiet area                |
| Rental potential           | Spacious rooms           | Veranda, front            |