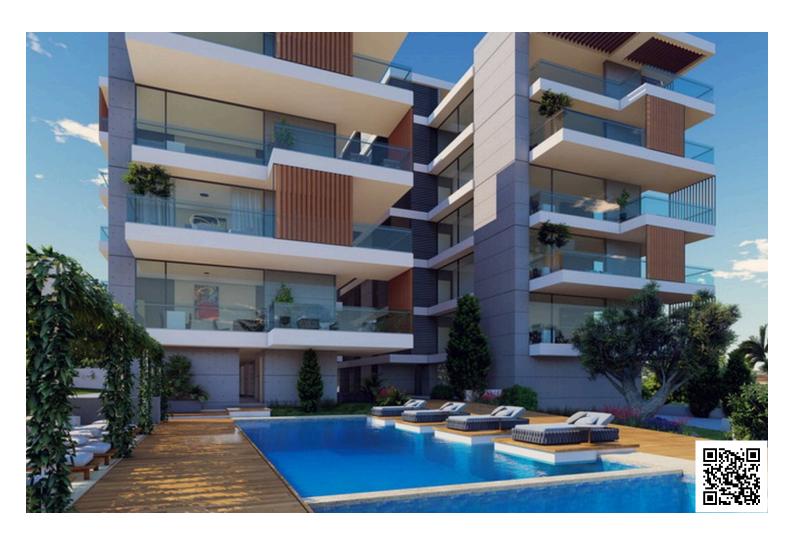

### **Beschreibung**

Galaxy Residences - Apartment No. 302 is a beautiful 2 bedroom apartment on the third floor of Block A.

Galaxy Residences is a stunning development with two five-storey blocks of apartments for sale in Paphos. Within the two blocks, one can find a range of 2 and 3 bedroom apartments, the majority of which will have excellent sea views. A number of features can be found in the development, such as a communal swimming pool for each block, solar panels which will improve the energy efficiency of the building, and of course the beautiful modern design of the building that comes with sleek lines, large window openings and concrete finishing.

With its privileged location, Galaxy Residences is nearby a very large number of amenities. Specifically, it is 1 minute driving distance from the round-about at the entrance of Paphos in Anavargos, allowing the residents to easily enter the highway connecting Paphos and Limassol. The hospital of Paphos is just across the street from the rear side of the development, a short walking distance away. A number of public and private schools can be found within a short radius. The renowned International School of Paphos is 5 minutes drive away. It is a very short driving distance away from a very large number of bars and restaurants.

## **Ausstatung**

Pool, Privatgelände