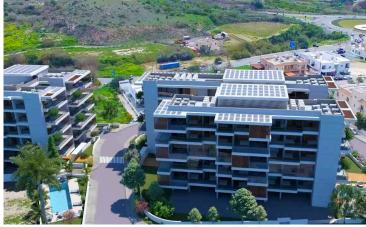

### **Beschreibung**

Galaxy Residences - Apartment No. 302 is a beautiful 2 bedroom apartment on the third floor of Block A.

Galaxy Residences is a stunning development with two five-storey blocks of apartments for sale in Paphos. Within the two blocks, one can find a range of 2 and 3 bedroom apartments, the majority of which will have excellent sea views. A number of features can be found in the development, such as a communal swimming pool for each block, solar panels which will improve the energy efficiency of the building, and of course the beautiful modern design of the building that comes with sleek lines, large window openings and concrete finishing.

With its privileged location, Galaxy Residences is nearby a very large number of amenities. Specifically, it is 1 minute driving distance from the round-about at the entrance of Paphos in Anavargos, allowing the residents to easily enter the highway connecting Paphos and Limassol. The hospital of Paphos is just across the street from the rear side of the development, a short walking distance away. A number of public and private schools can be found within a short radius. The renowned International School of Paphos is 5 minutes drive away. It is a very short driving distance away from a very large number of bars and restaurants.